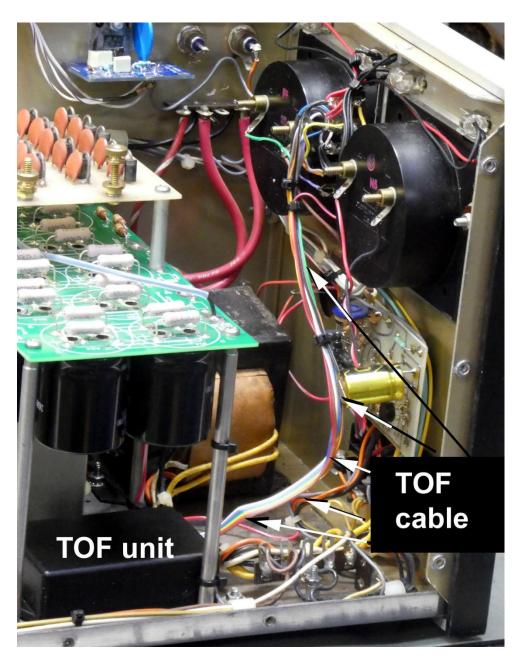

Figure 1

TOF wires will all branch from the approximate bottom of this picture an inch or two below the terminal strip:

Figure 2

Work from the bottom up, start with the violet and work up:

Figure 3

Figure 4