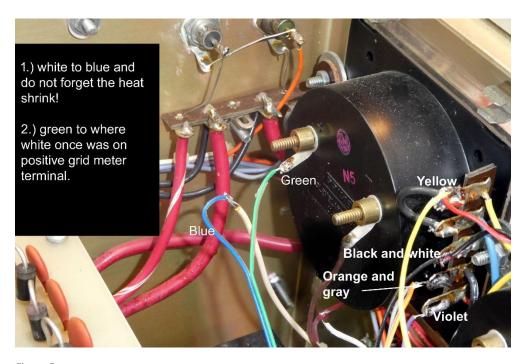

Figure 1

TOF wires will all branch from the approximate bottom of this picture an inch or two below the terminal strip:

Figure 2

Work from the bottom up, start with the violet and work up:

Figure 3

Figure 4

Proceed to the black and white ground wires and yellow power wire. Connect the green and blue wires last:

Figure 5

Position the LED where you like it, between the meters is fine, making sure you tie wires out of the way neatly. Your final wiring should look something like this: