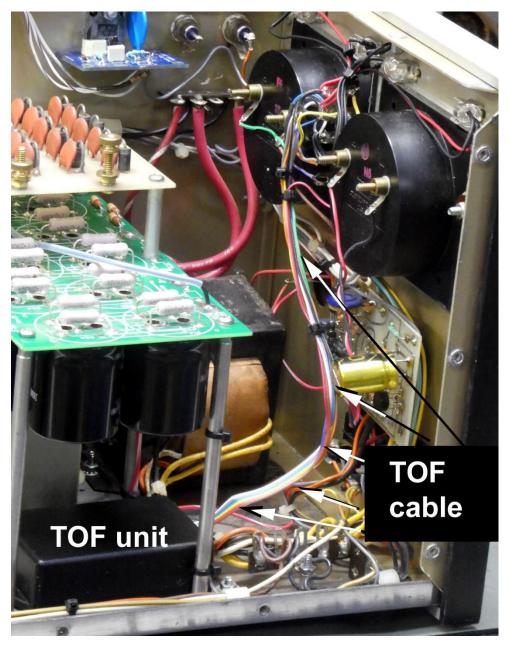

## AL82 and AL1200 TOF Installation

AL-82 and AL-1200 TOF module installations are incredibly simple. All connections are on the front terminal strip. This photo shows all the connection points.

Position the TOF on the chassis floor in your preferred mounting position. This will allow you to trim wires to a neat routing length. The final position will look like this:

Figure 1

TOF wires will all branch from the approximate bottom of this picture an inch or two below the terminal strip:

Figure 2

Work from the bottom up, start with the violet and work up:

Figure 3

Figure 4