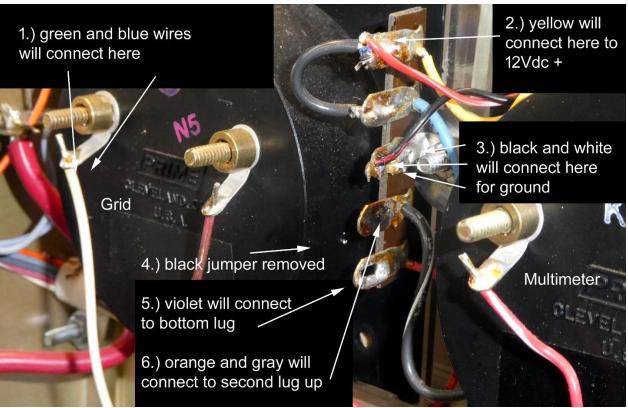

Figure 1

TOF wires will all branch from the approximate bottom of this picture an inch or two below the terminal strip:

Figure 2

Work from the bottom up, start with the violet and work up:

Figure 3

Figure 4

Proceed to the black and white ground wires and yellow power wire. Connect the green and blue wires last:

Figure 5

Position the LED where you like it, between the meters is fine, making sure you tie wires out of the way neatly. Your final wiring should look something like this: