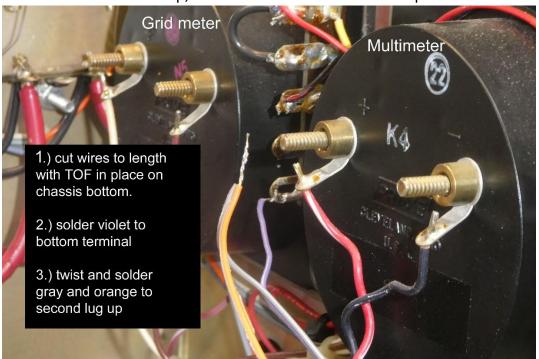

Figure 1

TOF wires will all branch from the approximate bottom of this picture an inch or two below the terminal strip:

Figure 2

Work from the bottom up, start with the violet and work up:

Figure 3

Figure 4