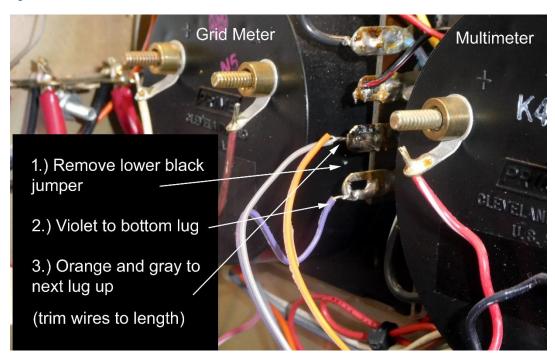

Figure 1

TOF wires will all branch from the approximate bottom of this picture an inch or two below the terminal strip:

Figure 2

Work from the bottom up, start with the violet and work up:

Figure 3

Figure 4