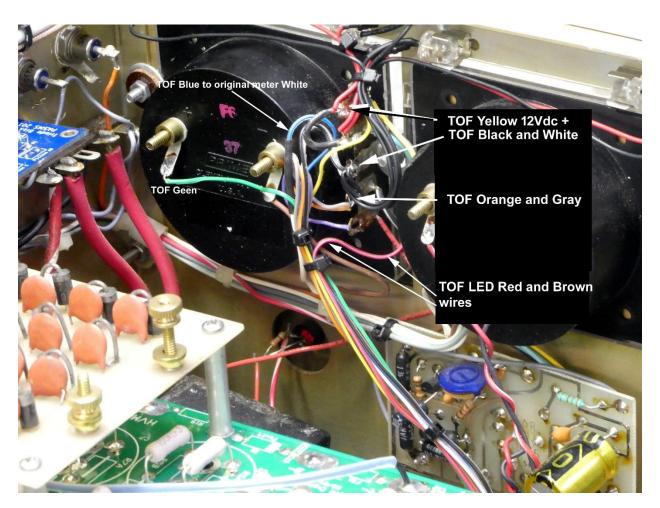

Proceed to the black and white ground wires and yellow power wire. Connect the green and blue wires last:

Figure 5

Position the LED where you like it, between the meters is fine, making sure you tie wires out of the way neatly. Your final wiring should look something like this: